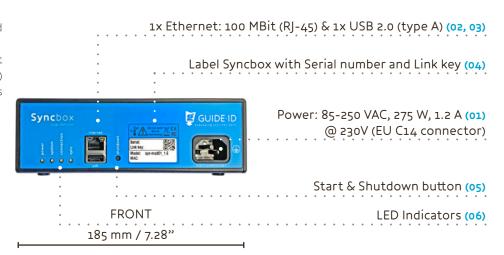

#### Power

85-250 VAC, 275 W, 1.2 A @ 230V (EU C14 connector) (01)

### Connection

Integrated LAN 100 MBit (RJ-45) (02)

### **USB** ports

Front: USB 2.0 (type A) (03) Back: 10 x USB 2.0 (type A) (07)

# Start/Shutdown button (05)

Power on or off the Syncbox

### **LED** indicators

4 dual-color LED indicators (06) More info on: Syncbox LED Status

### **Dimensions**

185x 60x 140 mm (W x H x D) 7.28x 2.36 x 5.51" (W x H x D)