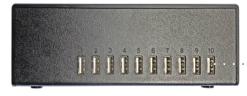

### **USB** ports

Front: USB 2.0 (type A) (03) Back: 10 x USB 2.0 (type A) (07)

60 mm / 2.36

**RIGHT SIDE** 

140 mm / 5.51"

LEFT SIDE

140 mm / 5.51"

10x USB 2.0 2.0 (type A) (07)

**BACK** 

185 mm / 7.28"