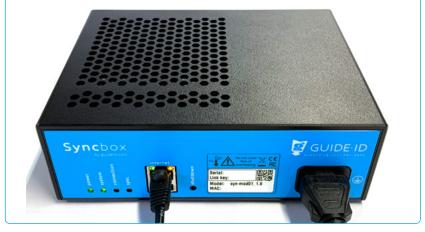

## **Syncbox**

The Syncbox is a compact computer, designed by Guide ID to charge and synchronize Podcatcher audio guides. You can connect up to 10 docking stations (100 Podcatchers) to one Syncbox. If you have more Podcatchers on location you will need multiple Syncboxes.

#### Power

85-250 VAC, 275 W, 1.2 A @ 230V (EU C14 connector) (01)

### Connection

Integrated LAN 100 MBit (RJ-45) (02)

### **USB** ports

Front: USB 2.0 (type A) (03) Back: 10 x USB 2.0 (type A) (07)

# Start/Shutdown button (05)

Power on or off the Syncbox

### **LED** indicators

4 dual-color LED indicators (06) More info on: Syncbox LED Status