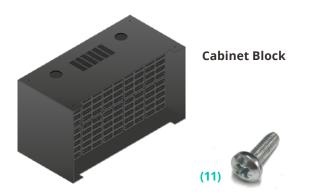

### **Cabinet Block**

The Cabinet Block is a standalone compact charging and synchronisation unit that can hold up to 100 Podcatchers.

# **Installation Mounting**

The unit can be placed on a flat surface (Table-top). Up to 4 units can be interconnected and stacked (See page 02). Only 1 type of screw is needed for this and will be delivered together with the Cabinet Blocks (11) 4 screws (M5x16) per Cabinet Block.