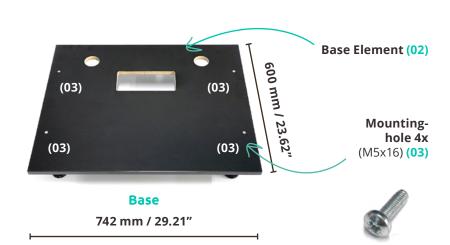

## **Cabinet Tower**

The Cabinet Tower is a unit that can hold up to 300 Podcatchers.

The Tower configuration exists of a maximum of 4 Cabinet Blocks (01) (see page 01), maximum 3 completed with 10 Dockingstations and 1 Syncbox each and always 1 empty Cabinet Block to give the height and prevent lanyards from touching the ground. Completed with a base element (02).

### Weight

66,4 kilo. / 35.27 lb

With Base (02)

742 x 1768 x 600 mm (W x H x D) 29 21 x 16 22 x 14 53" (W x H x D

## Installation Mounting

The unit needs to be placed on a flat surface. Make sure the ventilation gaps/grills in the unit are always clear.

1 type of screw for (03) M5x16 for mounting the Cabinet Blocks 4 screws per Cabinet Block.