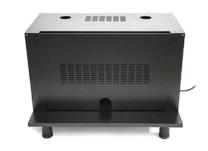

### Specifications Front

The Cabinet Block has a lid with airflow (01 which you can open and close, or leave off completely. When opened, 10 Docks are visible (02)

### **Back**

On the back of the cabinet you find a basket which holds the Syncbox. (06) When necessary you can unscrew this plate to access the connections.

On the back you also find a cable-hole (07)

### Top

With ventilation gap (08), 2 cable-holes (09 and mounting holes (10)