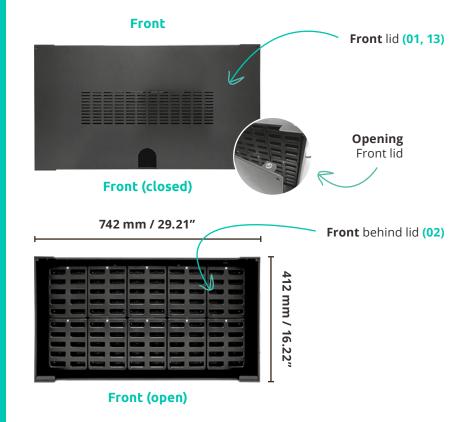

### Specifications Front

The Cabinet Block has a lid with airflow (01 which you can open and close, or leave off completely. When opened, 10 Docks are visible (02)

### **Physical characteristics**

**Dimensions** (Cabinet) 742 x 412 x 369 mm (W x H x

29.21 x 16.22 x 14.53" (W x H x