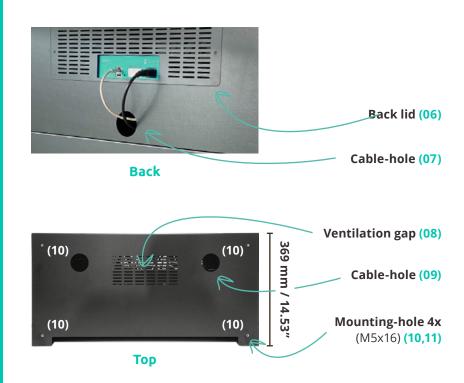

### **Back**

On the back of the cabinet you find a basket which holds the Syncbox. (06) When necessary you can unscrew this plate to access the connections.

On the back you also find a cable-hole (07)

### Top

With ventilation gap (08), 2 cable-holes (09 and mounting holes (10)