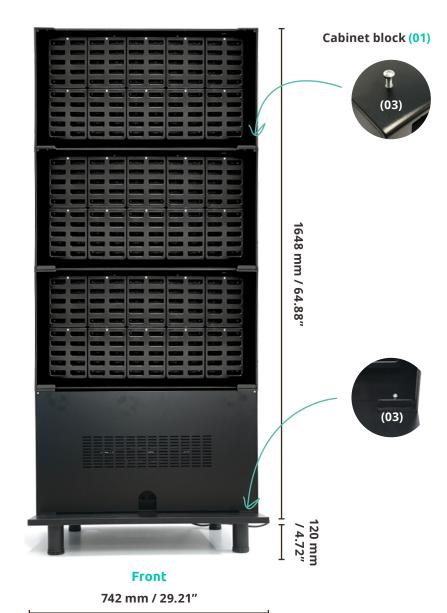

## **Cabinet Tower**

The Cabinet Tower is a unit that can hold up to 300 Podcatchers.

The Tower configuration exists of a maximum of 4 Cabinet Blocks (01) (see page 01), maximum 3 completed with 10 Dockingstations and 1 Syncbox each and always 1 empty Cabinet Block to give the height and prevent lanyards from touching the ground. Completed with a base element (02).

### **Dimensions** (Tower 3+1)

742 x 1648 x 369 mm (W x H x D) 29.21 x 64.88 x 14.53" (W x H x D)

## Installation Mounting

The unit needs to be placed on a flat surface. Make sure the ventilation gaps/grills in the unit are always clear.

1 type of screw for (03) M5x16 for mounting the Cabinet Blocks 4 screws per Cabinet Block.