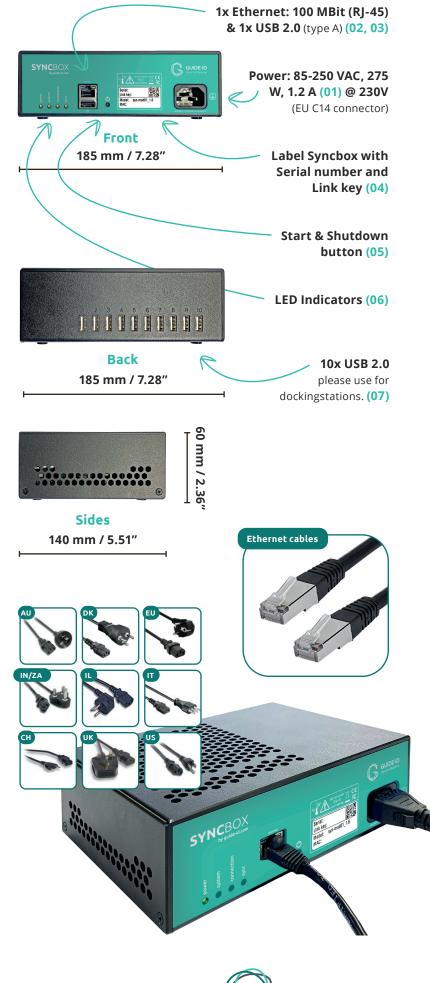

#### Syncbox

The Syncbox is a compact computer, designed by Guide ID to charge and synchronize Podcatcher audio guides. You can connect up to 10 dockingstations (100 Podcatchers) to one Syncbox. If you have more Podcatchers on location you will need multiple Syncboxes.

## **Specifications**

Operating System Linux Power 85-250 VAC, 275 W, 1.2 A @ 230V (EU C14 connector) (01) Connection Integrated LAN 100 MBit (RJ-45) (02) USB ports Front: USB 2.0 (type A) (03) Back: 10 x USB 2.0 (type A) (07) Start/Shutdown button (05) To power the syncbox on or off LED indicators 4 dual-color LED indicators (06) More info on: https://help.guideid.com/kb/syncbox/

## Physical characteristics Dimensions

185x 60x 140 mm (W x H x D) 7.28x 2.36 x 5.51" (W x H x D) Weight