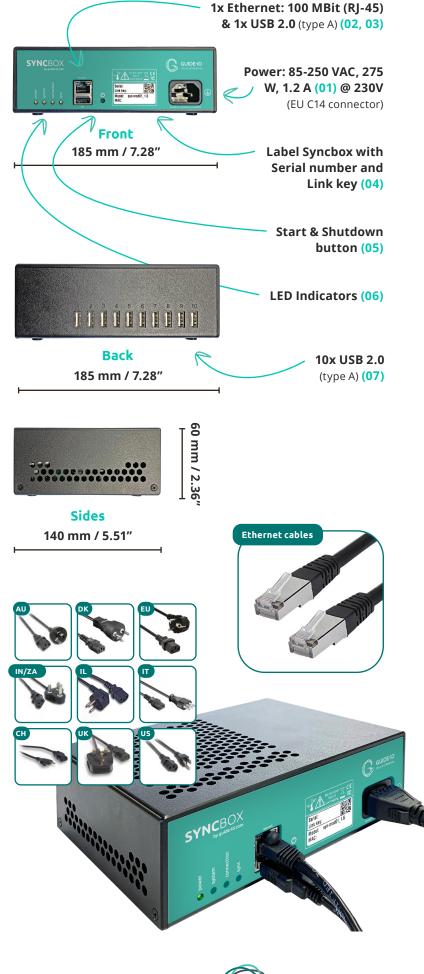

#### Syncbox

The Syncbox is a compact computer, designed by Guide ID to charge and synchronize Podcatcher audio guides. You can connect up to 10 dockingstations (100 Podcatchers) to one Syncbox. If you have more Podcatchers on location you will need multiple Syncboxes.

## **Specifications**

Operating System Linux Power 85-250 VAC, 275 W, 1.2 A @ 230V (EU C14 connector) (01) Connection Integrated LAN 100 MBit (RJ-45) (02) USB ports Front: USB 2.0 (type A) (03) Back: 10 x USB 2.0 (type A) (07) Start/Shutdown button (05) To power the syncbox on or off LED indicators 4 dual-color LED indicators (06) More info on: https://help.guideid.com/kb/syncbox/

## Physical characteristics Dimensions

185x 60x 140 mm (W x H x D) 7.28x 2.36 x 5.51" (W x H x D) **Weight** 753 gr. / 26,56 oz